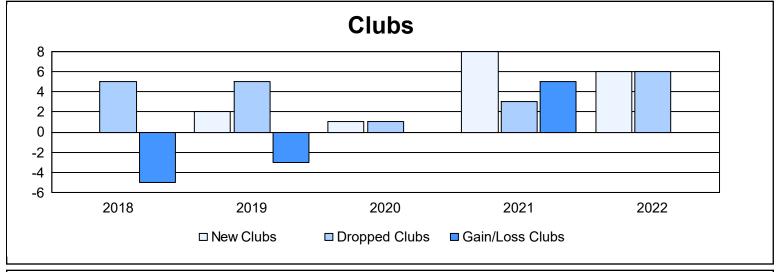

District 321A1 As of June 2022 Cumulative

| Year      | New<br>Clubs | Dropped<br>Clubs | Gain/<br>Loss<br>Clubs | New<br>Members | Charter<br>Members | Reinstate<br>Members | Transfer<br>Members | Total<br>Member<br>Added | Total<br>Members<br>Dropped | Gain/<br>Loss<br>Members |
|-----------|--------------|------------------|------------------------|----------------|--------------------|----------------------|---------------------|--------------------------|-----------------------------|--------------------------|
| 2017-2018 | 0            | 5                | -5                     | 283            | 5                  | 23                   | 6                   | 317                      | 312                         | 5                        |
| 2018-2019 | 2            | 5                | -3                     | 123            | 41                 | 14                   | 7                   | 185                      | 410                         | -225                     |
| 2019-2020 | 1            | 1                | 0                      | 70             | 47                 | 18                   | 3                   | 138                      | 284                         | -146                     |
| 2020-2021 | 8            | 3                | 5                      | 104            | 205                | 13                   | 3                   | 325                      | 314                         | 11                       |
| 2021-2022 | 6            | 6                | 0                      | 176            | 160                | 21                   | 10                  | 367                      | 316                         | 51                       |
| Average   | 3            | 4                | -1                     | 151            | 92                 | 18                   | 6                   | 266                      | 327                         | -61                      |